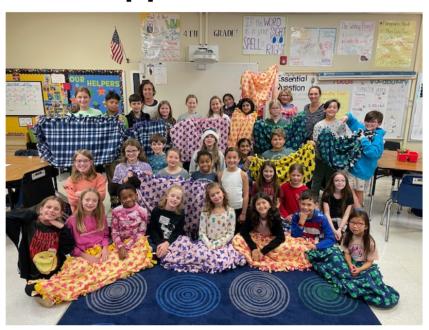

# **Sweet Apple Interact Club**

## **Sweet Apple Interact Club**

Sweet Apple Interact Club, led by Sweet Apple teacher, Jennifer Alexander, and Roswell Rotary spouse, Laura White (David), made 33 no-sew throws for toddlers & babies. They also made 23 holiday cards for seniors at Roswell Nursing Home on Green St delivered with candy taped to the cards. And then they also got 2 hallway banners made for their upcoming eyeglasses collection for Costa Rica! This is an impressive set of service projects for a relaunched Interact Club!