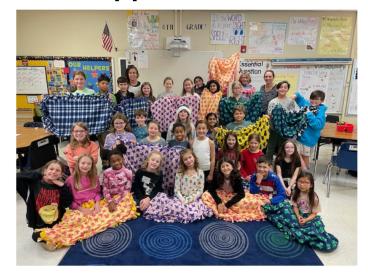

# **Sweet Apple Interact Club**

## **Sweet Apple Interact Club**

Sweet Apple Interact Club, led by Sweet Apple teacher, Jennifer Alexander, and Roswell Rotary spouse, Laura White (David), made 33 no-sew throws for toddlers & babies. They also made 23 holiday cards for seniors at Roswell Nursing Home on Green St delivered with candy taped to the cards. And then they also got 2 hallway banners made for their upcoming eyeglasses collection for Costa Rica! This is an impressive set of service projects for a relaunched Interact Club!